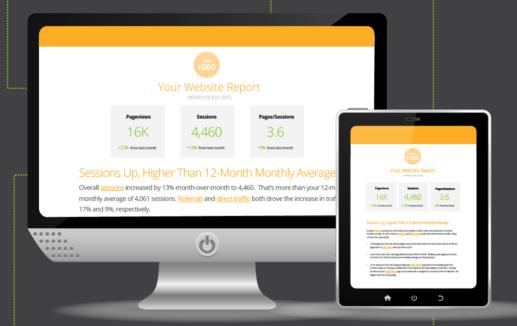

## WITH QUILL ENGAGE

- Quill Engage explains your Google Analytics data in plain-English reports
- **Customize** reports with your branding elements
- Reports are delivered weekly and monthly right to your inbox.

- Get in-depth, narrative reporting on a slew of Google Analytics **metrics** including:
  - Sessions
  - Pageviews
  - Bounce rate
  - Referral traffic
  - Events
  - Ecommerce
  - AdWords
  - Goals & Conversions